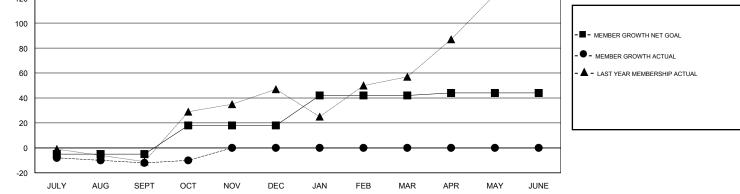

## LOCATION NEWFOUNDLAND-LABRADOR

GMT CA

| Clubs<br>RESULTS FOR 2017-2018 |   |   |   | Members<br>RESULTS FOR 2017-2018 |    |    |    |
|--------------------------------|---|---|---|----------------------------------|----|----|----|
|                                |   |   |   |                                  |    |    |    |
| JULY/AUG/SEPT                  | 0 | 0 | 0 | JULY/AUG/SEPT                    | -5 | 4  | 15 |
| OCT/NOV/DEC                    | 1 | 0 | 0 | OCT/NOV/DEC                      | 23 | 17 | 14 |
| JAN/FEB/MAR                    | 1 | 0 | 0 | JAN/FEB/MAR                      | 24 | 0  | 0  |
| APR/MAY/JUNE                   | 0 | 0 | 0 | APR/MAY/JUNE                     | 2  | 0  | 0  |