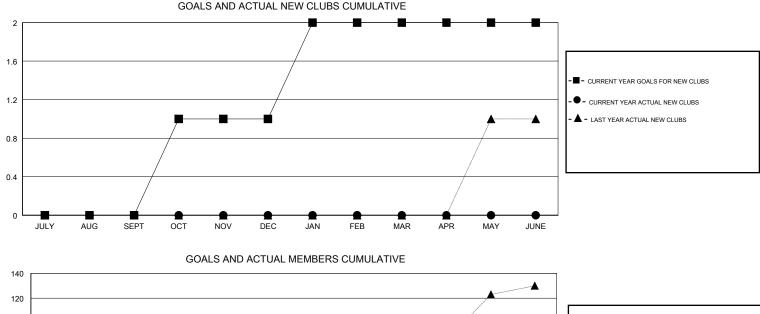

## LOCATION NEWFOUNDLAND-LABRADOR

GMT CA

| Clubs<br>RESULTS FOR 2017-2018 |   |   |   | Members<br>RESULTS FOR 2017-2018 |    |    |    |
|--------------------------------|---|---|---|----------------------------------|----|----|----|
|                                |   |   |   |                                  |    |    |    |
| JULY/AUG/SEPT                  | 0 | 0 | 0 | JULY/AUG/SEPT                    | -5 | 4  | 15 |
| OCT/NOV/DEC                    | 1 | 0 | 0 | OCT/NOV/DEC                      | 23 | 17 | 14 |
| JAN/FEB/MAR                    | 1 | 0 | 0 | JAN/FEB/MAR                      | 24 | 0  | 0  |
| APR/MAY/JUNE                   | 0 | 0 | 0 | APR/MAY/JUNE                     | 2  | 0  | 0  |